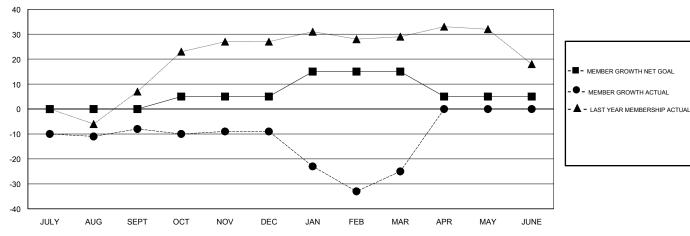

# GMT: MAHESH CHITNIS LOCATION MARYLAND GMT CA Clubs Members

|               | Club          | s         |               | Members               |                           |                         |                                              |
|---------------|---------------|-----------|---------------|-----------------------|---------------------------|-------------------------|----------------------------------------------|
|               | RESULTS FOR   | 2017-2018 |               | RESULTS FOR 2017-2018 |                           |                         |                                              |
| QUARTER       | NEW CLUB GOAL | NEW CLUBS | DROPPED CLUBS | QUARTER               | MEMBER GROWTH NET<br>GOAL | MEMBER GROWTH<br>ACTUAL | DROPPED MEMBERS ACTUAL (including transfers) |
| JULY/AUG/SEPT | 0             | 0         | 1             | JULY/AUG/SEPT         | 0                         | 23                      | 28                                           |
| OCT/NOV/DEC   | 0             | 0         | 0             | OCT/NOV/DEC           | 5                         | 34                      | 34                                           |
| JAN/FEB/MAR   | 0             | 0         | 1             | JAN/FEB/MAR           | 10                        | 40                      | 45                                           |
| APR/MAY/JUNE  | 1             | 0         | 0             | APR/MAY/JUNE          | -10                       | 0                       | 0                                            |

#### GOALS AND ACTUAL MEMBERS CUMULATIVE

| DROPPED CLUBS: 2  DROPPED MEMBERS |     | 27 CLUBS OF 48 ADDED 1 OR MORE<br>NEW MEMBERS | GENDER DISTRIBUTION  MALE 975 (73.64%)  FEMALE 349 (26.36%)  Women Percentage Fiscal Year Goal: 25% |     |
|-----------------------------------|-----|-----------------------------------------------|-----------------------------------------------------------------------------------------------------|-----|
| DECEASED                          | 16  | CLICK HERE FOR CUMULATIVE                     | TOTAL FAMILY UNIT MEMBERS                                                                           | 143 |
| CLUB CANCELLED                    | 16  | MEMBERSHIP DATA                               |                                                                                                     | 70  |
| OTHER                             | 75  |                                               | FAMILY MEMBERS PAYING HALF DUES                                                                     | 72  |
| TOTAL                             | 107 |                                               |                                                                                                     |     |